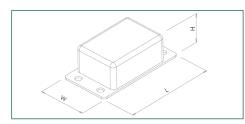

## **Product overview**

A comprehensive range of ABS boxes with flushfitting lid and flanged body for partial or complete potting of electronic components.

- Moulded in ABS UL94-HB
- Flush-fitting lid mounted by 4x fixing screws
- Lugs provide added security once mounted by restricting access
- Flanged body with 4x mounting holes
- · Ideal for partial or complete potting
- Compliant with water absorption specifications to DIN53495
- High-rigidity and impact strength
- Highly resistant to most chemicals

| BLACK  | LENGTH (WITHOUT FLAGE) | LENGTH (WITH FLANGE) | WIDTH | HEIGHT |
|--------|------------------------|----------------------|-------|--------|
| RX505A | 36mm                   | 56mm                 | 26mm  | 17mm   |
| RX506A | 42mm                   | 62mm                 | 30mm  | 19mm   |
| RX507A | 48mm                   | 68mm                 | 34mm  | 21mm   |
| RX508A | 56mm                   | 76mm                 | 40mm  | 24mm   |
| RX509A | 66mm                   | 86mm                 | 46mm  | 26mm   |
| RX510A | 76mm                   | 96mm                 | 52mm  | 29mm   |